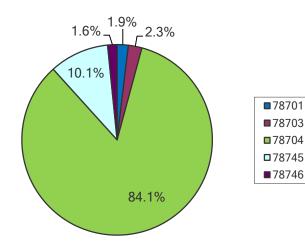

s not continuous or in poor conditions
- Connectivity is lacking



```
comments related
to biking
```

- Bike lanes are too narrow and poorly marked
- Bike lanes aren't continuous
- Road share conflicts between cars and bikes

8% comments related

to transit

Transit

- Buses block travel lanes when making stops
- When using buses, they are still stuck in traffic
- Unable to safely cross street at transit stops
- Drivers swerve around stopped buses

# Other 2%

### comments related to other modes

- Corridor isn't wide enough for all modes to safely share
- Centrally located parking garage, like Congress
- Corridor isn't wide enough for all modes to safely share

#### Opens Op

### 211 additional comments were received.





What zip code do you live in?

# What zip code do you work in?