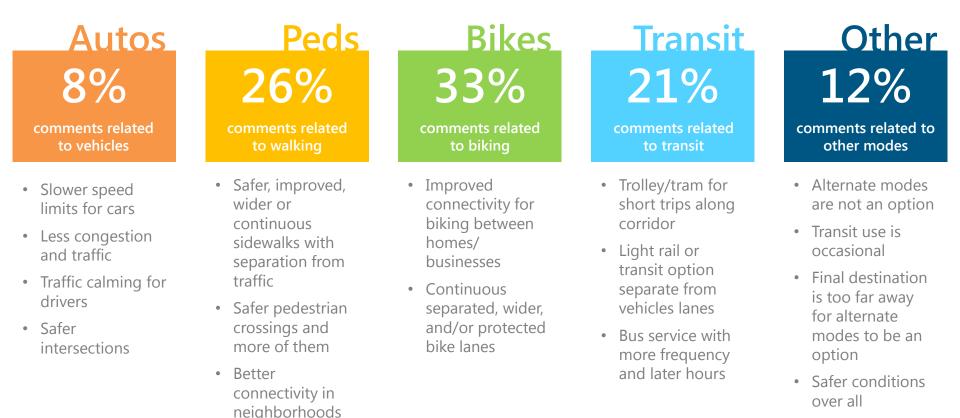

# What problems do you experience when traveling the South Lamar Boulevard Corridor?

Autos

- Difficulty turning left at traffic signals
- Congestion and bottle-necking
- Not enough lanes for cars
- Center-turn lane creates unsafe driving conditions
- Too many driveways
- Conflicts with other modes

| Peo |
|-----|
| 19% |
|     |

comments related to walking

- Do not feel safe walking
- Not enough shade
- Traffic travels too fast
- Sidewalks not continuous or in poor conditions
- Connectivity is lacking

```
comments related
to biking
```

- Bike lanes are too narrow and poorly marked
- Bike lanes aren't continuous
- Road share conflicts between cars and bikes

8% comments related

to transit

Transit

- Buses block travel lanes when making stops
- When using buses, they are still stuck in traffic
- Unable to safely cross street at transit stops
- Drivers swerve around stopped buses

# Other 2%

### comments related to other modes

- Corridor isn't wide enough for all modes to safely share
- Centrally located parking garage, like Congress
- Corridor isn't wide enough for all modes to safely share