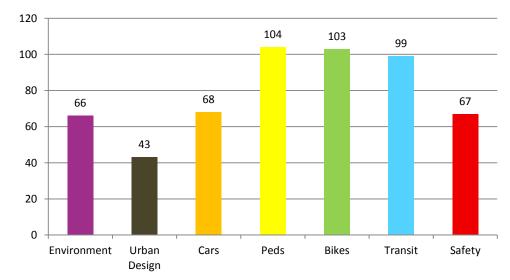

## South Lamar Boulevard Corridor Study What are your Priorities?

Open House attendees were given five stickers and asked what their priorities were.

Pedestrians and Bikes ranked highest.

### On a scale of 1-5 with 1 being most important, please rank the following improvements you want to see in the South Lamar Boulevard Corridor.

**Preferred Improvement %** 