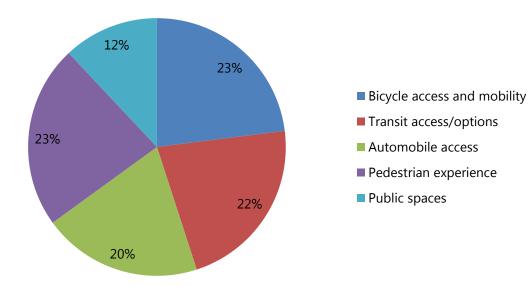

### On a scale of 1-5 with 1 being most important, please rank the following improvements you want to see in the South Lamar Boulevard Corridor.

**Preferred Improvement %** 