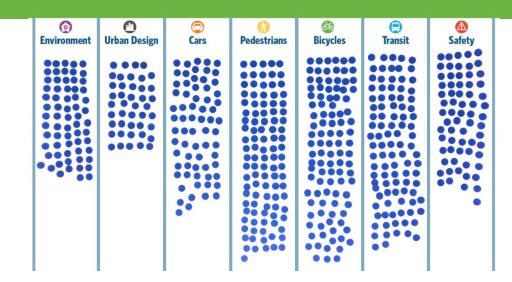

## South Lamar Boulevard Corridor Study What are your Priorities?

Open House attendees were given five stickers and asked what their priorities were.

Pedestrians and Bikes ranked highest.