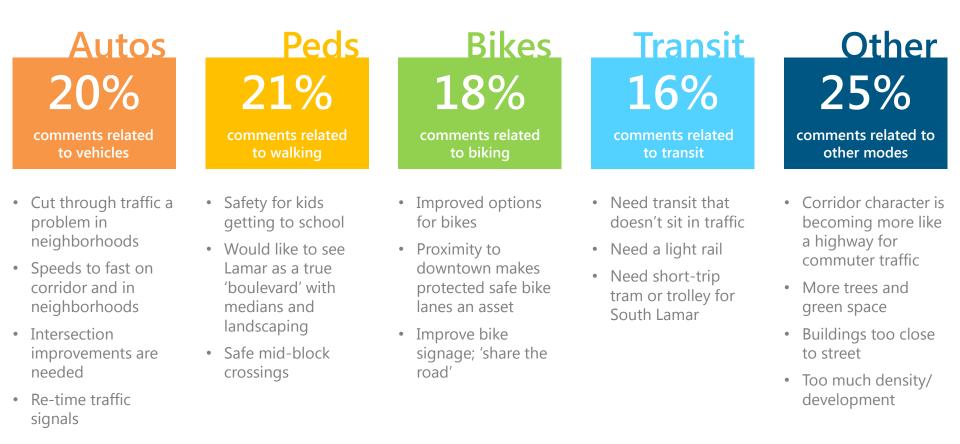

# What problems do you experience when traveling the South Lamar Boulevard Corridor?

Autos

- Difficulty turning left at traffic signals
- Congestion and bottle-necking
- Not enough lanes for cars
- Center-turn lane creates unsafe driving conditions
- Too many driveways
- Conflicts with other modes

| Peo |
|-----|
| 19% |
|     |

comments related to walking

- Do not feel safe walking
- Not enough shade
- Traffic travels too fast
- Sidewalks not continuous or in poor conditions
- Connectivity is lacking

```
comments related
to biking
```

- Bike lanes are too narrow and poorly marked
- Bike lanes aren't continuous
- Road share conflicts between cars and bikes

8% comments related

to transit

Transit

- Buses block travel lanes when making stops
- When using buses, they are still stuck in traffic
- Unable to safely cross street at transit stops
- Drivers swerve around stopped buses

# Other 2%

### comments related to other modes

- Corridor isn't wide enough for all modes to safely share
- Centrally located parking garage, like Congress
- Corridor isn't wide enough for all modes to safely share