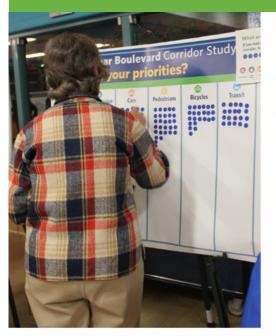

## South Lamar Boulevard Corridor Study What are your Priorities?

Open House attendees were given five stickers and asked what their priorities were.

Pedestrians and Bikes ranked highest.