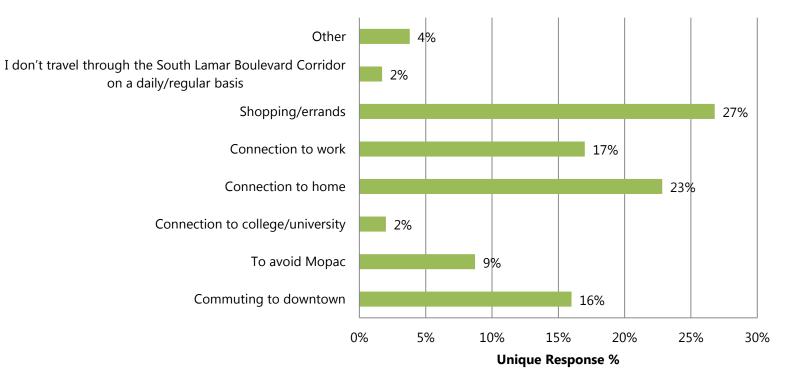

nsit**

 Need smaller Lamar-dedicated buses that provide 'shuttle' service to and from shopping, retail, food entertainment, downtown, and neighborhoods

- Dedicated rail or bus lane to keep transit out of traffic queues
- Shade at bus stops

### **Overall**

Ope

tintexas.gov/department/corridor-s

- Safety concerns for all users
- Development will increase problems
- Improved connectivity to schools, homes and destinations
- Plant more trees along Lamar, protect heritage trees
- Center-turn lane creates safety hazards

## South Lamar Boulevard Corridor Study What are your Priorities?

Open House attendees were given five stickers and asked what their priorities were.

Pedestrians and Bikes ranked highest.







## How do you use the South Lamar Boulevard Corridor in your daily travel?





# What mode of transportation do you use in this corridor? How many times per week?





## What would make you choose to take more trips walking, bicycling or using transit in the corridor?



• Nothing



### On a scale of 1-5 with 1 being most important, please rank the following improvements you want to see in the South Lamar Boulevard Corridor.

**Preferred Improvement %** 





# What problems do you experience when traveling the South Lamar Boulevard Corridor?



Autos

- Difficulty turning left at traffic signals
- Congestion and bottle-necking
- Not enough lanes for cars
- Center-turn lane creates unsafe driving conditions
- Too many driveways
- Conflicts with other modes

| Peo |
|-----|
| 19% |
|     |

comments related to walking

- Do not feel safe walking
- Not enough sha