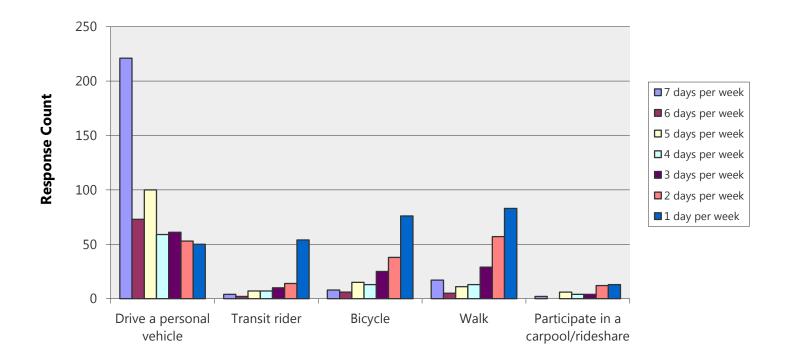

# What mode of transportation do you use in this corridor? How many times per week?