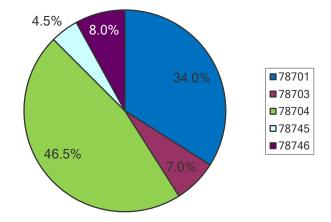

not continuous or in poor conditions
- Connectivity is lacking



```
comments related
to biking
```

- Bike lanes are too narrow and poorly marked
- Bike lanes aren't continuous
- Road share conflicts between cars and bikes

8% comments related

to transit

Transit

- Buses block travel lanes when making stops
- When using buses, they are still stuck in traffic
- Unable to safely cross street at transit stops
- Drivers swerve around stopped buses

# Other 2%

### comments related to other modes

- Corridor isn't wide enough for all modes to safely share
- Centrally located parking garage, like Congress
- Corridor isn't wide enough for all modes to safely share

#### Opens Op

### 211 additional comments were received.





What zip code do you live in?

# What zip code do you work in?