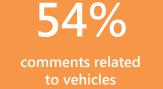

# What problems do you experience when traveling the South Lamar Boulevard Corridor?

Autos

- Difficulty turning left at traffic signals
- Congestion and bottle-necking
- Not enough lanes for cars
- Center-turn lane creates unsafe driving conditions
- Too many driveways
- Conflicts with other modes