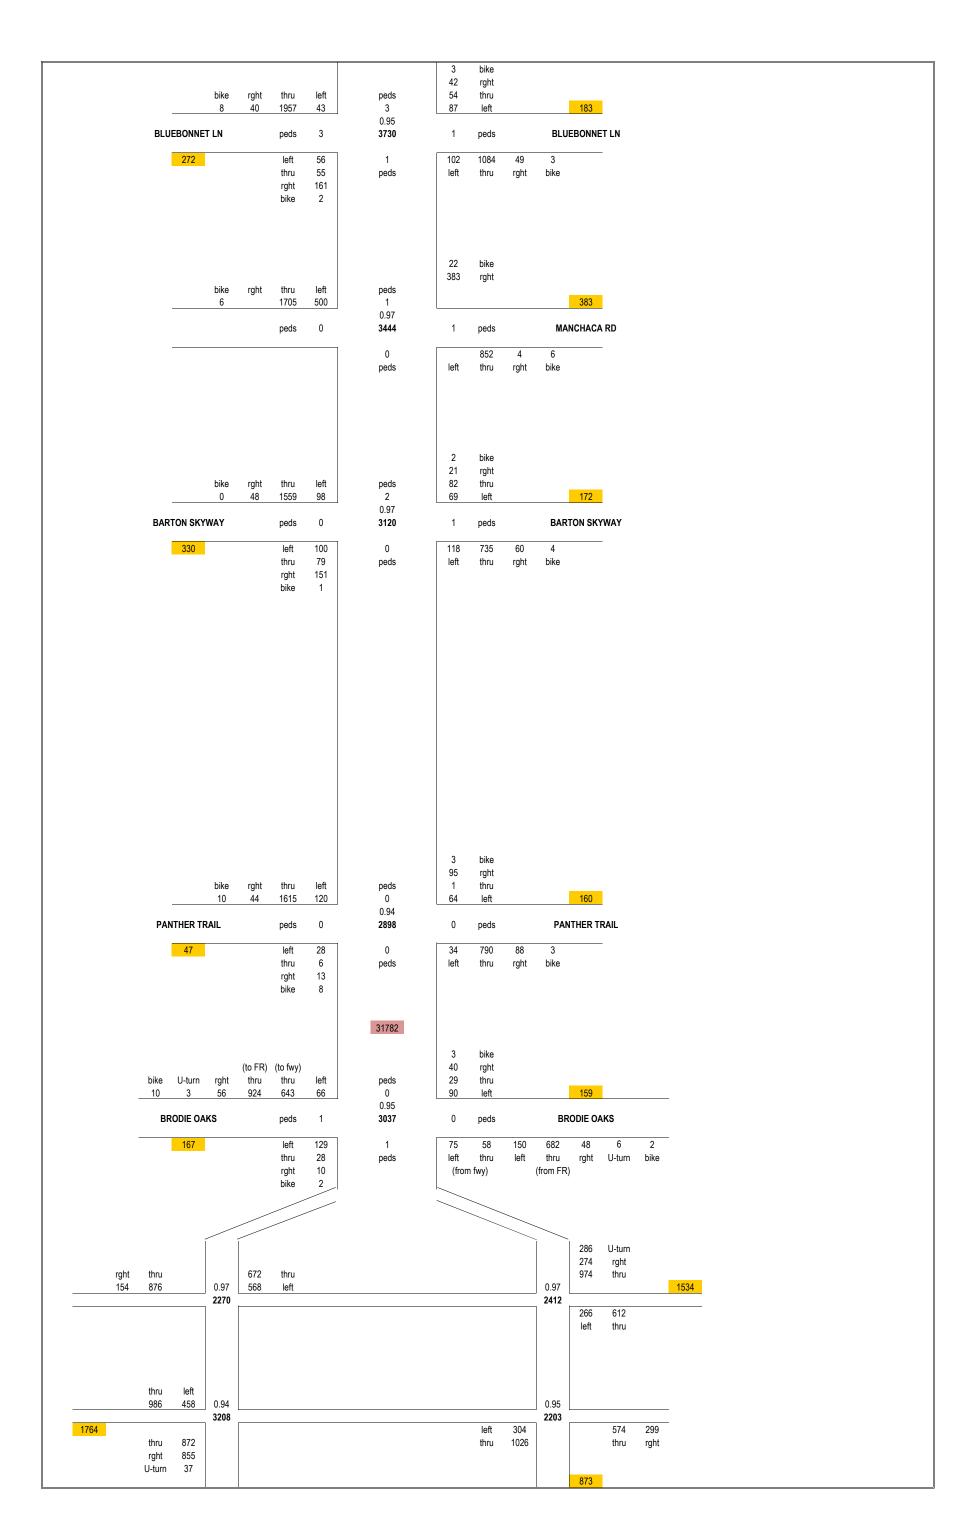

As part of the South Lamar Corridor Development project, HDR has developed Year 2035 AM peak and PM peak hour traffic volume forecasts (automobile, pedestrian, bicycle) at the following existing intersections along South Lamar Boulevard:

#### Methodology

As a base, HDR used AM (7:30 - 8:30) and PM peak hour (5:00 - 6:00) automobile turning movement volumes, bicycle counts, and pedestrian counts collected in September 2014 at all corridor intersections listed above.

#### Results

After establishing background automobile, pedestrian, and bicycle traffic volume growth along the corridor and identifying land development projects under construction or under review, HDR combined the respective resultant traffic volume sets from the two forecasting steps. As a result, annual automobile traffic volume growth varied from a minimum of one (1) percent (background growth only) at some locations (e.g., side streets without identified future development projects) to over 1.5 percent at others (e.g., some through South Lamar Boulevard through movements, near the southern end of the corridor). Side street movements near large future developments grew at even greater rates. The results are the Year 2035 AM peak and PM peak hour traffic volume forecasts, which are attached.

2035 Forecasted AM Peak Traffic Volumes

2035 Forecasted PM Peak Traffic Volumes