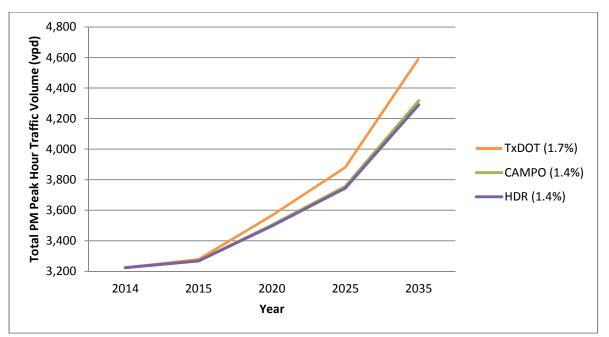

To compare the forecasted traffic growth rates discussed in the above sections, Figure 1 and Figure 2 provide the existing (Year 2014) PM peak hour (highest automobile volume time period) South Lamar Boulevard bi-directional traffic count and the effects of the various forecasted growth rates on those volumes. Two locations along South Lamar Boulevard are shown—(1) south of Barton Springs Road and (2) south of Barton Skyway.

#### Conclusions

In the north section of the corridor, as shown in Figure 1, HDR's final forecasted peak hour growth (background growth plus future development) are in line with CAMPO's projections. TxDOT's forecasts account for more significant automobile traffic volume increases, though its 1.7 percent annual growth rate applies to corridor AADT. In this section of the corridor, already heavily congested during the peak hours, capacity constraints dictate that South Lamar Boulevard cannot accommodate significant increases in automobile traffic during the peak hour. Significant increases in peak hour demand will result in that demand being serviced outside of the peak hour. In addition, the more significant TxDOT-forecasted growth would likely occur outside of the peak hours.