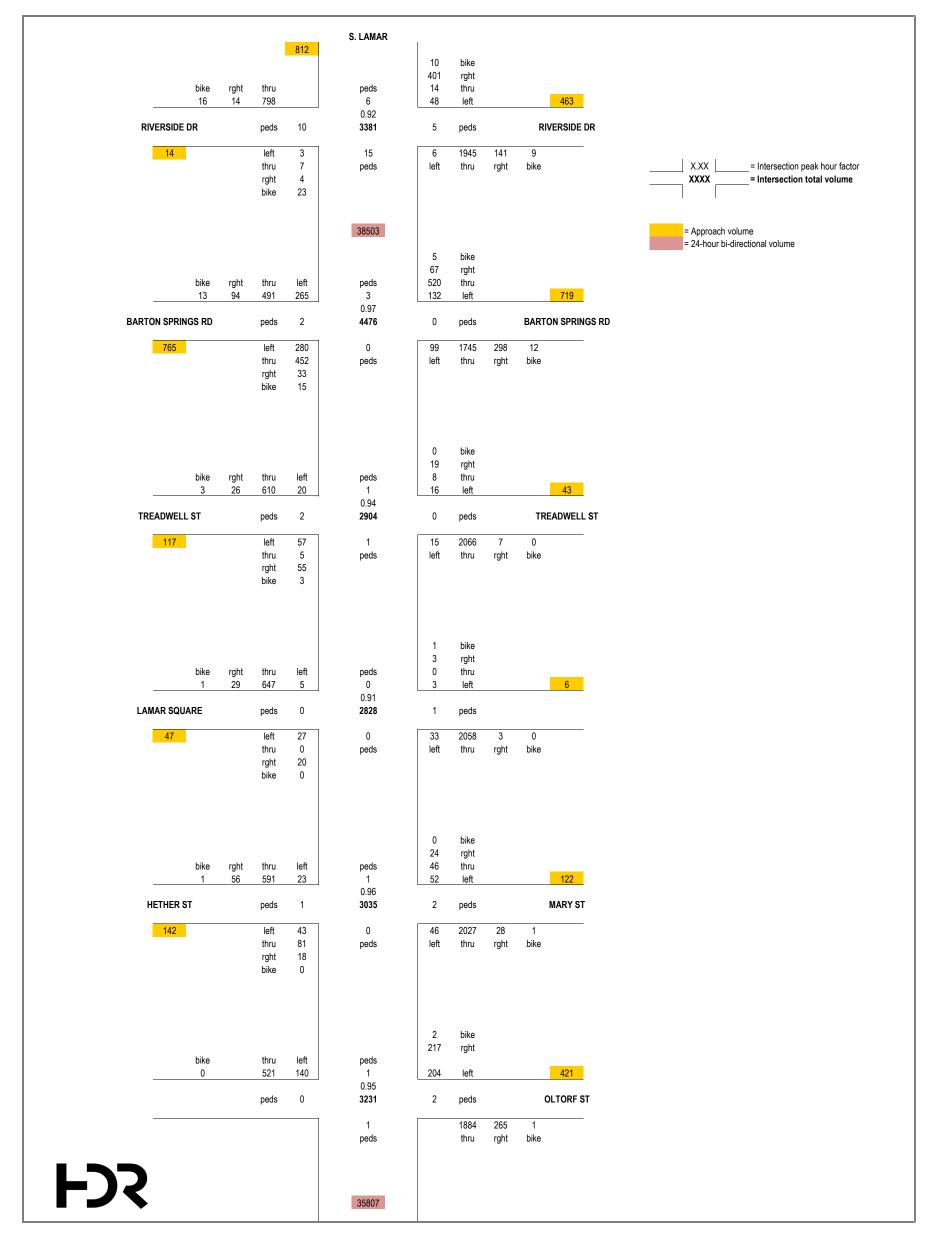

As part of the South Lamar Corridor Development project, HDR has developed Year 2035 AM peak and PM peak hour traffic volume forecasts (automobile, pedestrian, bicycle) at the following existing intersections along South Lamar Boulevard:

#### Methodology

As a base, HDR used AM (7:30 - 8:30) and PM peak hour (5:00 - 6:00) automobile turning movement volumes, bicycle counts, and pedestrian counts collected in September 2014 at all corridor intersections listed above.

#### Results

After establishing background automobile, pedestrian, and bicycle traffic volume growth along the corridor and identifying land development projects under construction or under review, HDR combined the respective resultant traffic volume sets from the two forecasting steps. As a result, annual automobile traffic volume growth varied from a minimum of one (1) percent (background growth only) at some locations (e.g., side streets without identified future development projects) to over 1.5 percent at others (e.g., some through South Lamar Boulevard through movements, near the southern end of the corridor). Side street movements near large future developments grew at even greater rates. The results are the Year 2035 AM peak and PM peak hour traffic volume forecasts, which are attached.

2035 Forecasted AM Peak Traffic Volumes

2035 Forecasted PM Peak Traffic Volumes