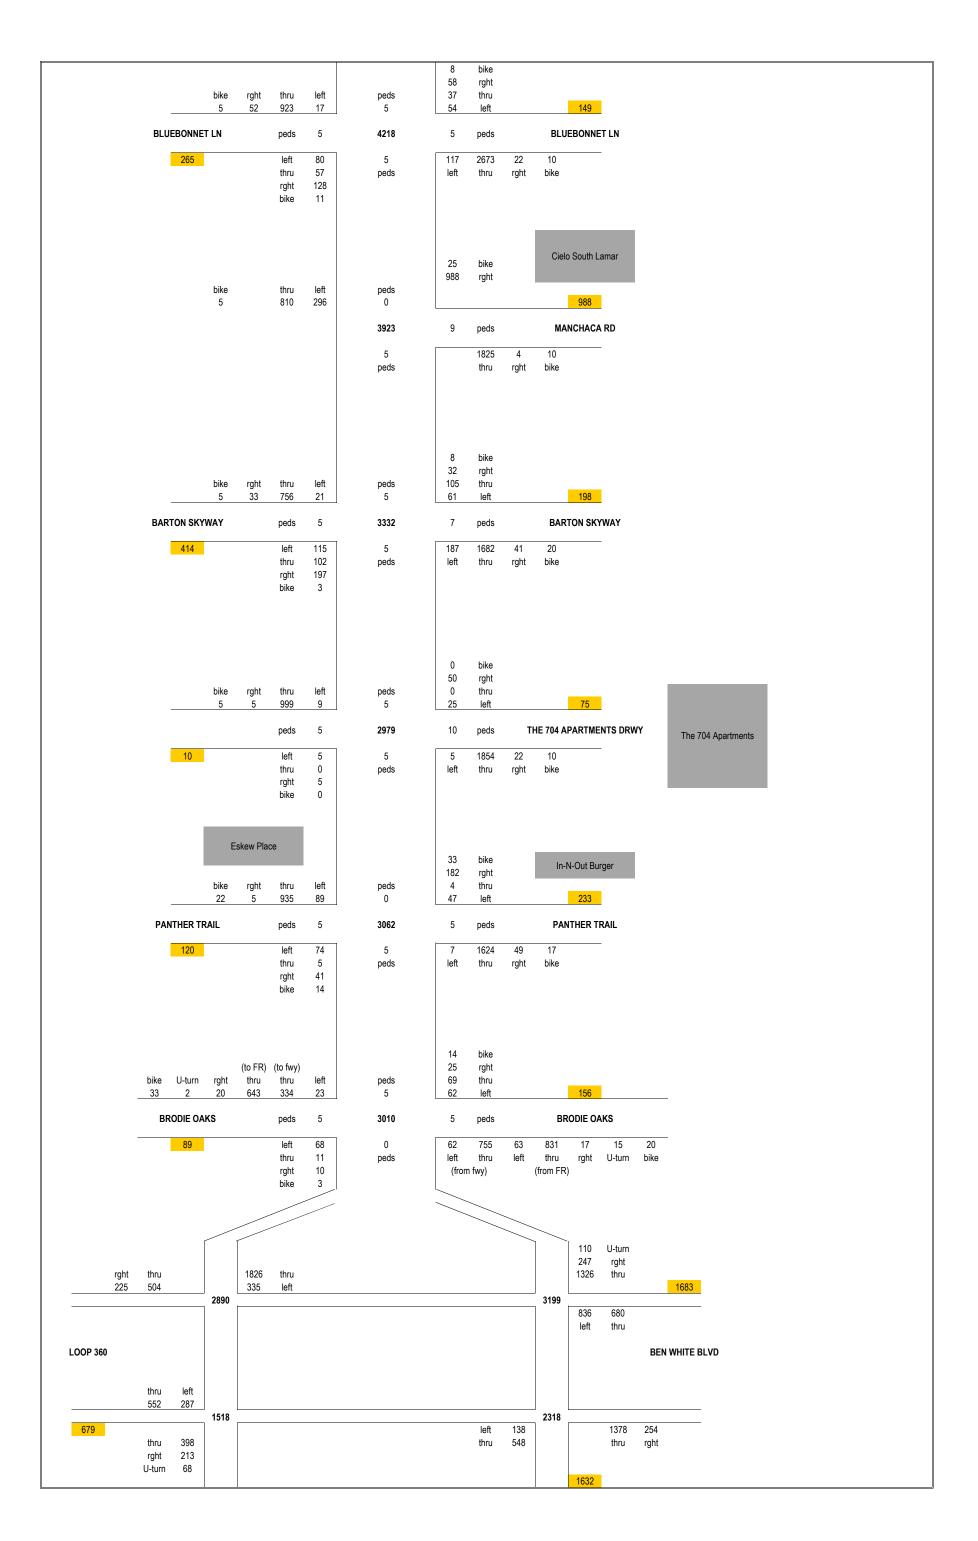

As part of the South Lamar Corridor Development project, HDR has developed Year 2035 AM peak and PM peak hour traffic volume forecasts (automobile, pedestrian, bicycle) at the following existing intersections along South Lamar Boulevard:

- Riverside Drive
- Barton Springs Road
- Treadwell Street
- Lamar Square Drive
- Hether Street/Mary Street
- Oltorf Street
- Bluebonnet Lane
- Manchaca Road
- Barton Skyway
- Panther Trail
- Brodie Oaks/Lamar Oaks driveways
- US 290/Ben White Boulevard (box diamond intersection)

#### Methodology

As a base, HDR used AM (7:30 - 8:30) and PM peak hour (5:00 - 6:00) automobile turning movement volumes, bicycle counts, and pedestrian counts collected in September 2014 at all corridor intersections listed above.

After considering the historical traffic volume growth trends, and CAMPO's and TxDOT's forecasts, HDR applied a one (1) percent annual growth rate to all automobile peak hour turning movement volumes at each intersection along the corridor. This results in an overall 23 percent growth in existing automobile volumes to yield Year 2035 peak hour volumes. The background growth reflects changes in traffic patterns, diversions to other travel modes, and incorporates changes in land uses through small projects. In addition to the background growth, HDR included trips generated by proposed land developments (discussed later in this memo).

HDR applied background growth rates to existing (Year 2014) peak hour pedestrian counts. Because most of the corridor has a great mix of land uses and existing pedestrian facilities, HDR applied a higher annual growth rate—four (4) percent. This results in a 128 percent overall growth in existing pedestrian volumes to yield Year 2035 estimates.

HDR applied a five (5) percent annual growth rate to existing peak hour bicycle counts, yielding 179 percent growth between existing (Year 2014) and Year 2035. Because the length of the corridor, approximately three (3) miles, is within typically acceptable bicycling distance, and half of the corridor is within three (3) miles of central downtown, growth in bicycle trips will likely significantly outpace the growth in automobile trips.

#### **Corridor Land Development**

HDR identified numerous land development projects that are either newly constructed or currently under review by CoA.<sup>7</sup> They are listed in the table on the following page. The land use types and sizes are those submitted to CoA as part of the site plan application and may differ upon build-out.

These development projects were incorporated into the traffic forecasting methodology, in addition to the background traffic growth. HDR determined the numbers of AM peak and PM peak hour automobile trips that each development is expected to generate.<sup>8</sup> For the PM peak hour, reductions due to "pass-by" were incorporated to reflect the character of the roadway as both a commuter route and a provider of access to local businesses.<sup>9</sup>

#### Results

After establishing background automobile, pedestrian, and bicycle traffic volume growth along the corridor and identifying land development projects under construction or under review, HDR combined the respective resultant traffic volume sets from the two forecasting steps. As a result, annual automobile traffic volume growth varied from a minimum of one (1) percent (background growth only) at some locations (e.g., side streets without identified future development projects) to over 1.5 percent at others (e.g., some through South Lamar Boulevard through movements, near the southern end of the corridor). Side street movements near large future developments grew at even greater rates. The results are the Year 2035 AM peak and PM peak hour traffic volume forecasts, which are attached.