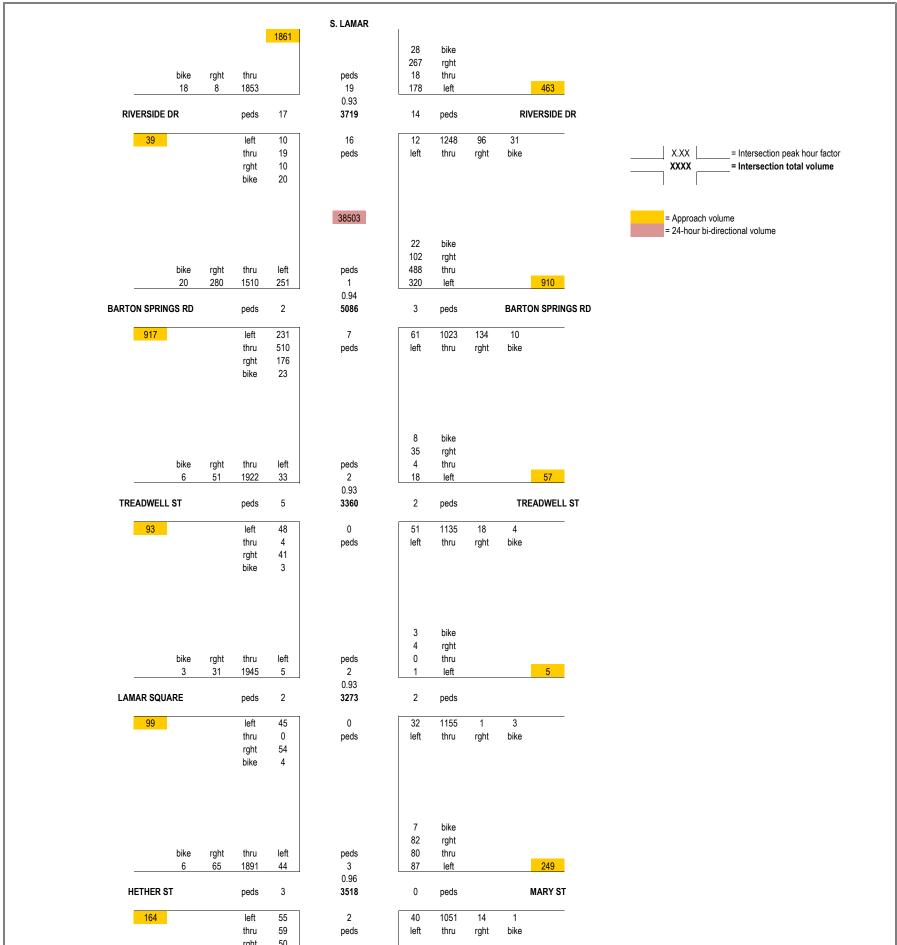

As part of the South Lamar Corridor Development project, HDR has developed Year 2035 AM peak and PM peak hour traffic volume forecasts (automobile, pedestrian, bicycle) at the following existing intersections along South Lamar Boulevard:

#### Methodology

As a base, HDR used AM (7:30 - 8:30) and PM peak hour (5:00 - 6:00) automobile turning movement volumes, bicycle counts, and pedestrian counts collected in September 2014 at all corridor intersections listed above.

#### Results

After establishing background automobile, pedestrian, and bicycle traffic volume growth along the corridor and identifying land development projects under construction or under review, HDR combined the respective resultant traffic volume sets from the two forecasting steps. As a result, annual automobile traffic volume growth varied from a minimum of one (1) percent (background growth only) at some locations (e.g., side streets without identified future development projects) to over 1.5 percent at others (e.g., some through South Lamar Boulevard through movements, near the southern end of the corridor). Side street movements near large future developments grew at even greater rates. The results are the Year 2035 AM peak and PM peak hour traffic volume forecasts, which are attached.

2035 Forecasted AM Peak Traffic Volumes

2035 Forecasted PM Peak Traffic Volumes