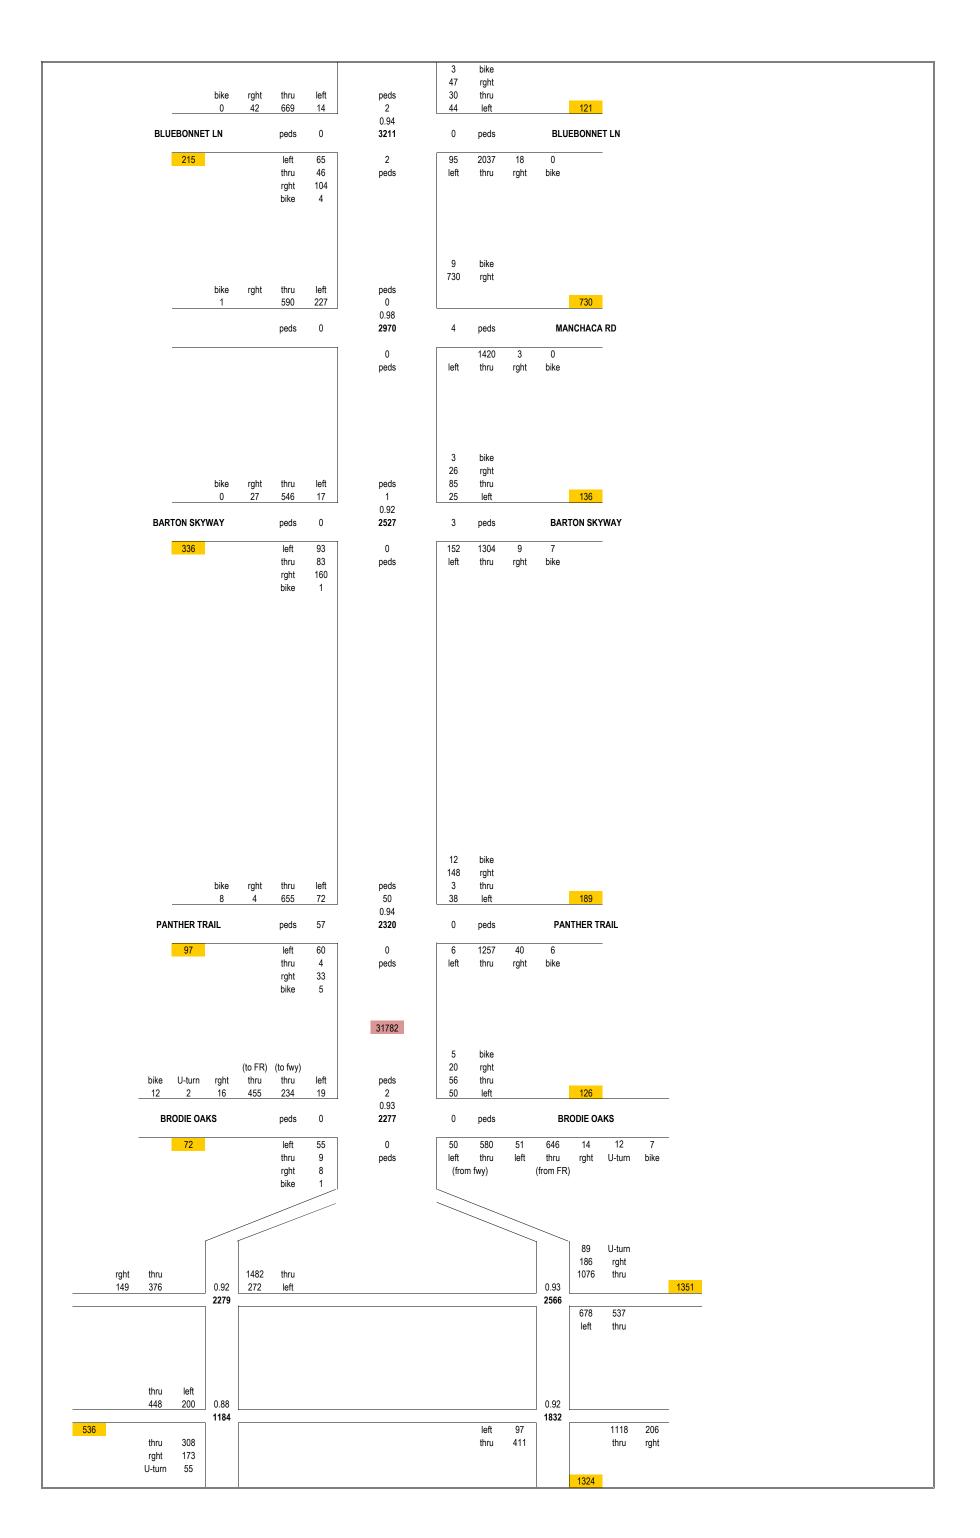

As part of the South Lamar Corridor Development project, HDR has developed Year 2035 AM peak and PM peak hour traffic volume forecasts (automobile, pedestrian, bicycle) at the following existing intersections along South Lamar Boulevard:

#### Methodology

As a base, HDR used AM (7:30 - 8:30) and PM peak hour (5:00 - 6:00) automobile turning movement volumes, bicycle counts, and pedestrian counts collected in September 2014 at all corridor intersections listed above.

#### Results

After establishing background automobile, pedestrian, and bicycle traffic volume growth along the corridor and identifying land development projects under construction or under review, HDR combined the respective resultant traffic volume sets from the two forecasting steps. As a result, annual automobile traffic volume growth varied from a minimum of one (1) percent (background growth only) at some locations (e.g., side streets without identified future development projects) to over 1.5 percent at others (e.g., some through South Lamar Boulevard through movements, near the southern end of the corridor). Side street movements near large future developments grew at even greater rates. The results are the Year 2035 AM peak and PM peak hour traffic volume forecasts, which are attached.

2035 Forecasted AM Peak Traffic Volumes

2035 Forecasted PM Peak Traffic Volumes