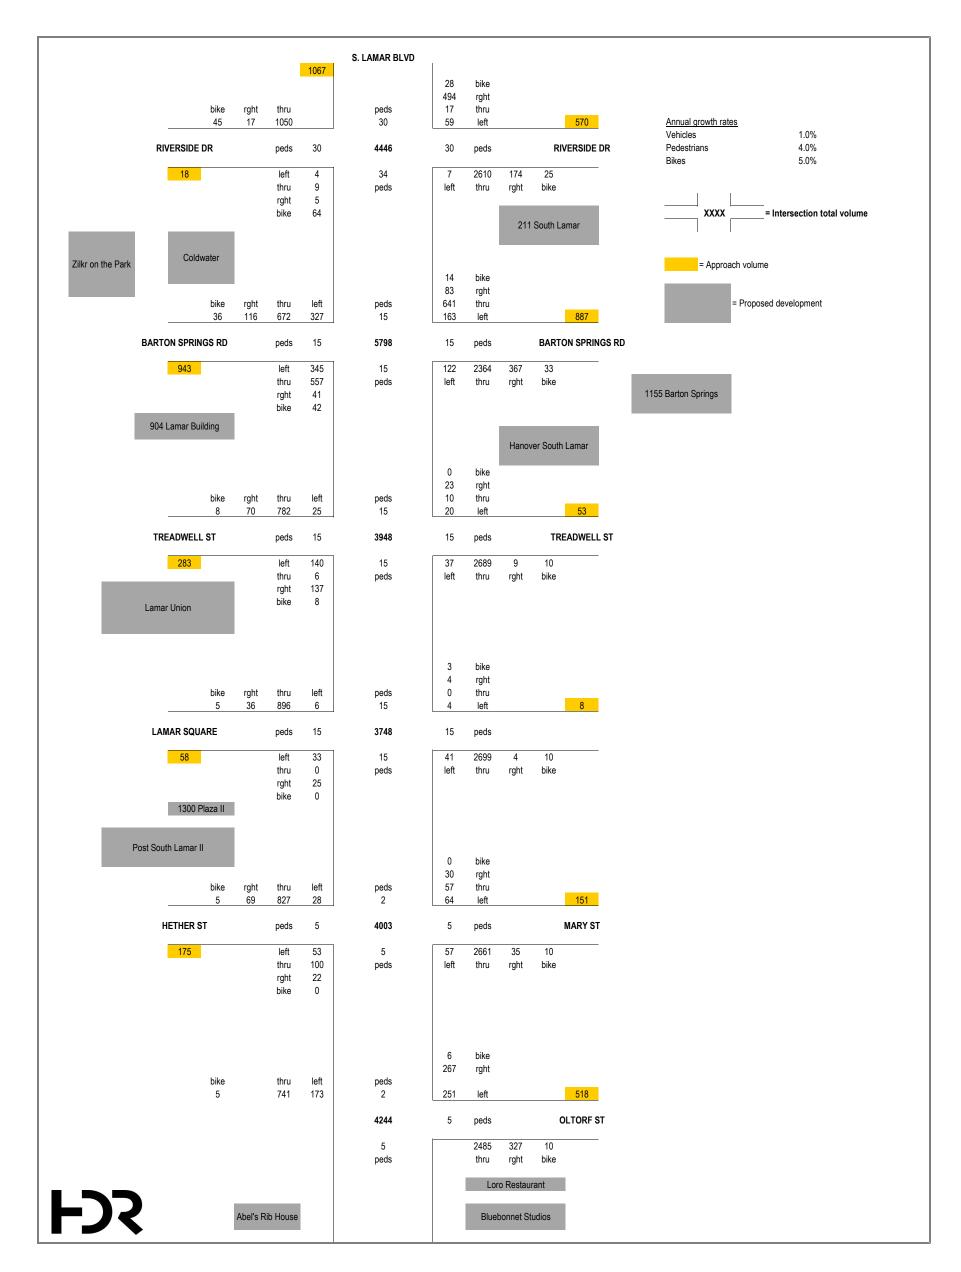

As part of the South Lamar Corridor Development project, HDR has developed Year 2035 AM peak and PM peak hour traffic volume forecasts (automobile, pedestrian, bicycle) at the following existing intersections along South Lamar Boulevard:

- Riverside Drive
- Barton Springs Road
- Treadwell Street
- Lamar Square Drive
- Hether Street/Mary Street
- Oltorf Street
- Bluebonnet Lane
- Manchaca Road
- Barton Skyway
- Panther Trail
- Brodie Oaks/Lamar Oaks driveways
- US 290/Ben White Boulevard (box diamond intersection)

#### Methodology

As a base, HDR used AM (7:30 - 8:30) and PM peak hour (5:00 - 6:00) automobile turning movement volumes, bicycle counts, and pedestrian counts collected in September 2014 at all corridor intersections listed above.

After considering the historical traffic volume growth trends, and CAMPO's and TxDOT's forecasts, HDR applied a one (1) percent annual growth rate to all automobile peak hour turning movement volumes at each intersection along the corridor. This results in an overall 23 percent growth in existing automobile volumes to yield Year 2035 peak hour volumes. The background growth reflects changes in traffic patterns, diversions to other travel modes, and incorporates changes in land uses through small projects. In addition to the background growth, HDR included trips generated by proposed land developments (discussed later in this memo).

HDR applied background growth rates to existing (Year 2014) peak hour pedestrian counts. Because most of the corridor has a great mix of land uses and existing pedestrian facilities, HDR applied a higher annual growth rate—four (4) percent. This results in a 128 percent overall growth in existing pedestrian volumes to yield Year 2035 estimates.

HDR applied a five (5) percent annual growth rate to existing peak hour bicycle counts, yielding 179 percent growth between existing (Year 2014) and Year 2035. Because the length of the corridor, approximately three (3) miles, is within typically acceptable bicycling distance, and half of the corridor is within three (3) miles of central downtown, growth in bicycle trips will likely significantly outpace the growth in automobile trips.

#### **Corridor Land Development**

HDR identified numerous land development projects that are either newly constructed or currently under review by CoA.<sup>7</sup> They are listed in the table on the following page. The land use types and sizes are those submitted to CoA as part of the site plan application and may differ upon build-out.

These development projects were incorporated into the traffic forecasting methodology, in addition to the background traffic growth. HDR determined the numbers of AM peak and PM peak hour automobile trips that each development is expected to generate.<sup>8</sup> For the PM peak hour, reductions due to "pass-by" were incorporated to reflect the character of the roadway as both a commuter route and a provider of access to local businesses.<sup>9</sup>

#### Results

After establishing background automobile, pedestrian, and bicycle traffic volume growth along the corridor and identifying land development projects under construction or under review, HDR combined the respective resultant traffic volume sets from the two forecasting steps. As a result, annual automobile traffic volume growth varied from a minimum of one (1) percent (background growth only) at some locations (e.g., side streets without identified future development projects) to over 1.5 percent at others (e.g., some through South Lamar Boulevard through movements, near the southern end of the corridor). Side street movements near large future developments grew at even greater rates. The results are the Year 2035 AM peak and PM peak hour traffic volume forecasts, which are attached.