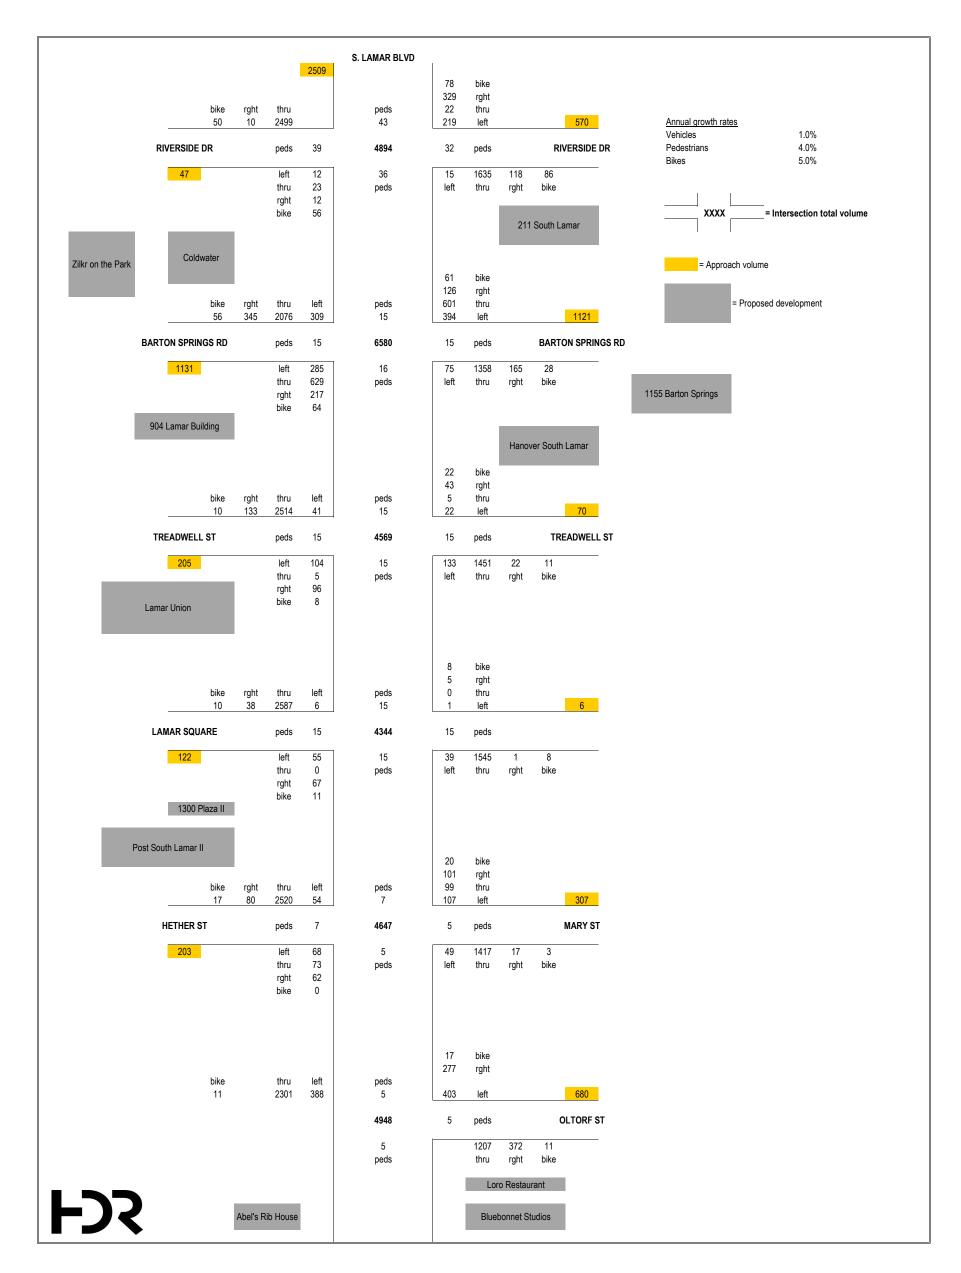

As part of the South Lamar Corridor Development project, HDR has developed Year 2035 AM peak and PM peak hour traffic volume forecasts (automobile, pedestrian, bicycle) at the following existing intersections along South Lamar Boulevard:

- Riverside Drive
- Barton Springs Road
- Treadwell Street
- Lamar Square Drive
- Hether Street/Mary Street
- Oltorf Street
- Bluebonnet Lane
- Manchaca Road
- Barton Skyway
- Panther Trail
- Brodie Oaks/Lamar Oaks driveways
- US 290/Ben White Boulevard (box diamond intersection)

#### Methodology

As a base, HDR used AM (7:30 - 8:30) and PM peak hour (5:00 - 6:00) automobile turning movement volumes, bicycle counts, and pedestrian counts collected in September 2014 at all corridor intersections listed above.

After considering the historical traffic volume growth trends, and CAMPO's and TxDOT's forecasts, HDR applied a one (1) percent annual growth rate to all automobile peak hour turning movement volumes at each intersection along the corridor. This results in an overall 23 percent growth in existing automobile volumes to yield Year 2035 peak hour volumes. The background growth reflects changes in traffic patterns, diversions to other travel modes, and incorporates changes in land uses through small projects. In addition to the background growth, HDR included trips generated by proposed land developments (discussed later in this memo).

HDR applied background growth rates to existing (Year 2014) peak hour pedestrian counts. Because most of the corridor has a great mix of land uses and existing pedestrian facilities, HDR applied a higher annual growth rate—four (4) percent. This results in a 128 percent overall growth in existing pedestrian volumes to yield Year 2035 estimates.

HDR applied a five (5) percent annual growth rate to existing peak hour bicycle counts, yielding 179 percent growth between existing (Year 2014) and Year 2035. Because the length of the corridor, approximately three (3) miles, is within typically acceptable bicycling distance, and half of the corridor is within three (3) miles of central downtown, growth in bicycle trips will likely significantly outpace the growth in automobile trips.

#### **Corridor Land Development**

HDR identified numerous land development projects that are either newly constructed or currently under review by CoA.<sup>7</sup> They are listed in the table on the following page. The land use types and sizes are those submitted to CoA as part of the site plan application and may differ upon build-out.

These development projects were incorporated into the traffic forecasting methodology, in addition to the background traffic growth. HDR determined the numbers of AM peak and PM peak hour automobile trips that each development is expected to generate.<sup>8</sup> For the PM peak hour, reductions due to "pass-by" were incorporated to reflect the character of the roadway as both a commuter route and a provider of access to local businesses.<sup>9</sup>

#### Results

After establishing background automobile, pedestrian, and bicycle traffic volume growth along the corridor and identifying land development projects under construction or under review, HDR combined the respective resultant traffic volume sets from the two forecasting steps. As a result, annual automobile traffic volume growth varied from a minimum of one (1) percent (background growth only) at some locations (e.g., side streets without identified future development projects) to over 1.5 percent at others (e.g., some through South Lamar Boulevard through movements, near the southern end of the corridor). Side street movements near large future developments grew at even greater rates. The results are the Year 2035 AM peak and PM peak hour traffic volume forecasts, which are attached.

2035 Forecasted AM Peak Traffic Volumes

2035 Forecasted PM Peak Traffic Volumes